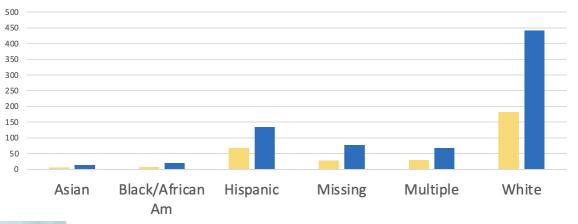

South Sutter Enrollment Trend

| RTER NAME: South Sutter Charter School<br>#: 51-71407-0109793<br>RTER #: 724<br>Fiscal Year 202<br>S | 3-24 Second<br>Summary MYF |                                          |                                        |                                                      |                                                  |                   |                                                  |                   |                                                  |                   |             |
|------------------------------------------------------------------------------------------------------|----------------------------|------------------------------------------|----------------------------------------|------------------------------------------------------|--------------------------------------------------|-------------------|--------------------------------------------------|-------------------|--------------------------------------------------|-------------------|-------------|
| DESCRIPTION                                                                                          |                            | Adopted<br>Budget<br>2023-24             | Latest<br>Revised<br>Budget<br>2023-24 | Second Interim<br>Actual<br>thru Jenuery 31,<br>2024 | Second Interim<br>Projected<br>Budget<br>2023-24 | Percent<br>Change | Second Interim<br>Projected<br>Budget<br>2024-25 | Percent<br>Change | Second Interim<br>Projected<br>Budget<br>2025-25 | Percent<br>Change |             |
| NUES                                                                                                 |                            |                                          |                                        |                                                      |                                                  |                   |                                                  |                   |                                                  |                   |             |
| LOFF Sources                                                                                         |                            |                                          |                                        |                                                      |                                                  |                   |                                                  |                   |                                                  |                   |             |
| LCFF                                                                                                 | 8011                       | 19.615.212                               | 20,463,690                             | 11,194,111                                           | 20,911,260                                       | 6.61%             | 21,112,041                                       | 0.96%             | 21,724,049                                       | 2.90%             |             |
| EPA                                                                                                  | 8012                       | 6,955,583                                | 7.846.502                              | 1.840.004                                            | 7,987,454                                        | 14.84%            | 8.048.156                                        | 0.76%             | 8 267 868                                        | 2.73%             |             |
| State Aid - Prior Year                                                                               | 8019                       |                                          |                                        | -                                                    |                                                  |                   |                                                  |                   |                                                  |                   |             |
| In Lieu Property Taxes                                                                               | 8096                       | 451,013                                  | 480.824                                | 321,682                                              | 489,461                                          | 8.52%             | 489,451                                          | 0.00%             | 489,461                                          | 0.00%             |             |
| Federal                                                                                              | 8100-8299                  | 2.548.177                                | 1,654,851                              | 243 682                                              | 1,672,055                                        | -34.38%           | 709.131                                          | -57.59%           | 709,131                                          | 0.00%             |             |
| State                                                                                                |                            |                                          |                                        |                                                      |                                                  |                   |                                                  |                   |                                                  |                   |             |
| Lottery - Unrestricted                                                                               | 8560                       | 401,731                                  | 445,920                                | 262,829                                              | 453,930                                          | 12,99%            | 453,930                                          | 0.00%             | 453,930                                          | 0.00%             | Second      |
| Lottery - Prop 20 - Restricted                                                                       | 8560                       | 158,329                                  | 181,391                                | 105.330                                              | 184,650                                          | 16.62%            | 184,650                                          | 0.00%             | 184,650                                          | 0.00%             |             |
| Other State Revenue                                                                                  | 8300-8599                  | 670,594                                  | 4,327,189                              | 441,022                                              | 4,658,348                                        | 594.66%           | 572,735                                          | -87.71%           | 572,736                                          | 0.00%             | Interim MYP |
| Local                                                                                                |                            | 1 S. |                                        |                                                      | Contraction of the second                        | 12                |                                                  | 30                | 12.15                                            |                   |             |
| Interest                                                                                             | 8660                       | 12,738                                   | 343,750                                | 44,469                                               | 346,124                                          | 2617.26%          | 346,124                                          | 0.00%             | 346,124                                          | 0.00%             | L J         |
| A8602 Local Special Education Transfe                                                                | 8792                       | 1,988,517                                | 1,870,387                              | 861,392                                              | 2,026,405                                        | 1.91%             | 2,026,405                                        | 0.00%             | 2,026,406                                        | 0.00%             |             |
| Other Local Revenues                                                                                 | 8600-8799                  | 3,873,604                                | 4,601,987                              | 2,023,057                                            | 4,045,985                                        | 4.45%             | 4,041,445                                        | -0.11%            | 4,041,445                                        | 0.00%             |             |
| Total Revenues                                                                                       |                            | 36,675,498                               | 42,216,491                             | 17,337,578                                           | 42,775,673                                       | 16.63%            | 37,984,079                                       | -11.20%           | 38,815,799                                       | 2.19%             |             |
| NDITURES                                                                                             |                            |                                          |                                        |                                                      |                                                  |                   |                                                  |                   |                                                  | · · · · ·         |             |
| Certificated Salaries                                                                                | 1000-1999                  | 11,233,915                               | 12,817,334                             | 6,959,839                                            | 12,716,419                                       | 13.20%            | 13,161,494                                       | 3.50%             | 13,358,916                                       | 1.50%             |             |
| Classified Salaries                                                                                  | 2000-2999                  | 1,908,360                                | 2,063,791                              | 932,384                                              | 1,748.676                                        | -8.37%            | 1,809,880                                        | 3.50%             | 1,837,028                                        | 1.50%             |             |
| Benefita                                                                                             | 3000-3999                  | 4.824.379                                | 5.263.028                              | 2,777,133                                            | 5.032.038                                        | 4.30%             | 5.283.640                                        | 5.00%             | 5,442,149                                        | 3.00%             |             |
| Books & Supplies                                                                                     | 4000-4999                  | 7,275,893                                | 8,744,805                              | 1,421,399                                            | 8,706,685                                        | 19.66%            | 4.953.987                                        | -43.10%           | 4,953,987                                        | 0.00%             |             |
| Contracts & Services                                                                                 | 5000-5999                  | 12.511.685                               | 12,638,918                             | 6.637.858                                            | 13.583.017                                       | 8.56%             | 12,792,846                                       | -5.82%            | 13,279,744                                       | 3.81%             |             |
| Cepitel Outley                                                                                       | 6000-6599                  | 12,511,606                               | 107.500                                | 0,007,000                                            | 107.500                                          | 0.00%             | 107.500                                          | 0.00%             | 107.500                                          | 0.00%             |             |
| Other Outlay                                                                                         | 7100-7299                  | 107,300                                  | 107,300                                |                                                      | 107,500                                          | 0.00%             | 107,300                                          | 0.0076            | 107,000                                          | 0.00%             |             |
| Debt Service (see Debt Form)                                                                         | 7400-7499                  | 45.000                                   | 45.000                                 | 19.695                                               | 45,000                                           | 0.00%             | 45.000                                           | 0.00%             | 45.000                                           | 0.00%             |             |
| Total Expenditures                                                                                   | 1400-1400                  | \$ 37,906,733                            | \$ 41,680,376                          | \$ 18,748,309                                        | \$ 41,939,335                                    | 10.64%            | \$ 38,154,347                                    | -9.02%            | \$ 39.024.324                                    | 2.28%             |             |
|                                                                                                      |                            |                                          |                                        |                                                      |                                                  |                   |                                                  |                   |                                                  |                   |             |
| ESS (DEFICIENCY) OF REVENUES OVER EXPE                                                               | ENDITURES                  | \$ (1,231,235)                           | \$ 536,115                             | \$ (1,410,731)                                       | \$ 836,337                                       |                   | \$ (170,267)                                     |                   | \$ (208,524)                                     |                   |             |
| ER SOURCES & USES                                                                                    |                            |                                          |                                        |                                                      |                                                  |                   |                                                  |                   |                                                  |                   |             |
| Other Sources/Contributions to Restricted Pro-                                                       | 8900                       | <u> </u>                                 |                                        |                                                      |                                                  | E T               | 3                                                | T T               |                                                  |                   |             |
| Other Uses                                                                                           | 7600                       |                                          | -                                      | -                                                    |                                                  |                   |                                                  |                   |                                                  |                   |             |
| Net Sources & Uses                                                                                   |                            | 5 -                                      | 5                                      | 5 .                                                  | \$ .                                             |                   | 5 .                                              | 1 1               | 5                                                |                   | SOUT        |
|                                                                                                      |                            |                                          |                                        |                                                      |                                                  |                   |                                                  |                   |                                                  |                   |             |