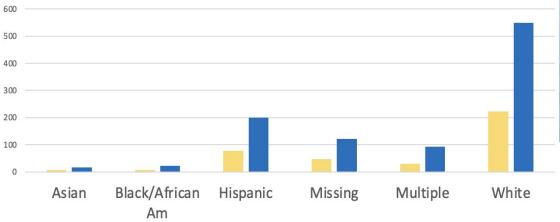

South Sutter Enrollment Trend

| RTER NAME: South Sutter Charter School<br>#: 51-71407-0109793<br>RTER #: 724<br>Fiscal Year 202<br>S | 3-24 Second<br>Summary MYF |                                          |                                        |                                                      |                                                  |                   |                                                  |                   |                                                  |                   |             |
|------------------------------------------------------------------------------------------------------|----------------------------|------------------------------------------|----------------------------------------|------------------------------------------------------|--------------------------------------------------|-------------------|--------------------------------------------------|-------------------|--------------------------------------------------|-------------------|-------------|
| DESCRIPTION                                                                                          |                            | Adopted<br>Budget<br>2023-24             | Latest<br>Revised<br>Budget<br>2023-24 | Second Interim<br>Actual<br>thru Jenuery 31,<br>2024 | Second Interim<br>Projected<br>Budget<br>2023-24 | Percent<br>Change | Second Interim<br>Projected<br>Budget<br>2024-25 | Percent<br>Change | Second Interim<br>Projected<br>Budget<br>2025-25 | Percent<br>Change |             |
| NUES                                                                                                 |                            |                                          |                                        |                                                      |                                                  |                   |                                                  |                   |                                                  |                   |             |
| LOFF Sources                                                                                         |                            |                                          |                                        |                                                      |                                                  |                   |                                                  |                   |                                                  |                   |             |
| LCFF                                                                                                 | 8011                       | 19.615.212                               | 20,463,690                             | 11,194,111                                           | 20,911,260                                       | 6.61%             | 21,112,041                                       | 0.96%             | 21,724,049                                       | 2.90%             |             |
| EPA                                                                                                  | 8012                       | 6,955,583                                | 7.846.502                              | 1.840.004                                            | 7,987,454                                        | 14.84%            | 8.048.156                                        | 0.76%             | 8 267 868                                        | 2.73%             |             |
| State Aid - Prior Year                                                                               | 8019                       |                                          |                                        | -                                                    |                                                  |                   |                                                  |                   |                                                  |                   |             |
| In Lieu Property Taxes                                                                               | 8096                       | 451,013                                  | 480.824                                | 321,682                                              | 489,461                                          | 8.52%             | 489,451                                          | 0.00%             | 489,461                                          | 0.00%             |             |
| Federal                                                                                              | 8100-8299                  | 2.548.177                                | 1,654,851                              | 243 682                                              | 1,672,055                                        | -34.38%           | 709.131                                          | -57.59%           | 709,131                                          | 0.00%             |             |
| State                                                                                                |                            |                                          |                                        |                                                      |                                                  |                   |                                                  |                   |                                                  |                   |             |
| Lottery - Unrestricted                                                                               | 8560                       | 401,731                                  | 445,920                                | 262,829                                              | 453,930                                          | 12,99%            | 453,930                                          | 0.00%             | 453,930                                          | 0.00%             | Second      |
| Lottery - Prop 20 - Restricted                                                                       | 8560                       | 158,329                                  | 181,391                                | 105.330                                              | 184,650                                          | 16.62%            | 184,650                                          | 0.00%             | 184,650                                          | 0.00%             |             |
| Other State Revenue                                                                                  | 8300-8599                  | 670,594                                  | 4,327,189                              | 441,022                                              | 4,658,348                                        | 594.66%           | 572,735                                          | -87.71%           | 572,736                                          | 0.00%             | Interim MYP |
| Local                                                                                                |                            | 1 S. |                                        |                                                      | Contraction of the second                        | 12                |                                                  | 30                | 12.15                                            |                   |             |
| Interest                                                                                             | 8660                       | 12,738                                   | 343,750                                | 44,469                                               | 346,124                                          | 2617.26%          | 346,124                                          | 0.00%             | 346,124                                          | 0.00%             | L J         |
| A8602 Local Special Education Transfe                                                                | 8792                       | 1,988,517                                | 1,870,387                              | 861,392                                              | 2,026,405                                        | 1.91%             | 2,026,405                                        | 0.00%             | 2,026,406                                        | 0.00%             |             |
| Other Local Revenues                                                                                 | 8600-8799                  | 3,873,604                                | 4,601,987                              | 2,023,057                                            | 4,045,985                                        | 4.45%             | 4,041,445                                        | -0.11%            | 4,041,445                                        | 0.00%             |             |
| Total Revenues                                                                                       |                            | 36,675,498                               | 42,216,491                             | 17,337,578                                           | 42,775,673                                       | 16.63%            | 37,984,079                                       | -11.20%           | 38,815,799                                       | 2.19%             |             |
| NDITURES                                                                                             |                            |                                          |                                        |                                                      |                                                  |                   |                                                  |                   |                                                  | · · · · ·         |             |
| Certificated Salaries                                                                                | 1000-1999                  | 11,233,915                               | 12,817,334                             | 6,959,839                                            | 12,716,419                                       | 13.20%            | 13,161,494                                       | 3.50%             | 13,358,916                                       | 1.50%             |             |
| Classified Salaries                                                                                  | 2000-2999                  | 1,908,360                                | 2,063,791                              | 932,384                                              | 1,748.676                                        | -8.37%            | 1,809,880                                        | 3.50%             | 1,837,028                                        | 1.50%             |             |
| Benefita                                                                                             | 3000-3999                  | 4.824.379                                | 5.263.028                              | 2,777,133                                            | 5.032.038                                        | 4.30%             | 5.283.640                                        | 5.00%             | 5,442,149                                        | 3.00%             |             |
| Books & Supplies                                                                                     | 4000-4999                  | 7,275,893                                | 8,744,805                              | 1,421,399                                            | 8,706,685                                        | 19.66%            | 4.953.987                                        | -43.10%           | 4,953,987                                        | 0.00%             |             |
| Contracts & Services                                                                                 | 5000-5999                  | 12.511.685                               | 12,638,918                             | 6.637.858                                            | 13.583.017                                       | 8.56%             | 12,792,846                                       | -5.82%            | 13,279,744                                       | 3.81%             |             |
| Cepitel Outley                                                                                       | 6000-6599                  | 12,511,606                               | 107.500                                | 0,007,000                                            | 107.500                                          | 0.00%             | 107.500                                          | 0.00%             | 107.500                                          | 0.00%             |             |
| Other Outlay                                                                                         | 7100-7299                  | 107,300                                  | 107,300                                |                                                      | 107,500                                          | 0.00%             | 107,300                                          | 0.0076            | 107,000                                          | 0.00%             |             |
| Debt Service (see Debt Form)                                                                         | 7400-7499                  | 45.000                                   | 45.000                                 | 19.695                                               | 45,000                                           | 0.00%             | 45.000                                           | 0.00%             | 45.000                                           | 0.00%             |             |
| Total Expenditures                                                                                   | 1400-1400                  | \$ 37,906,733                            | \$ 41,680,376                          | \$ 18,748,309                                        | \$ 41,939,335                                    | 10.64%            | \$ 38,154,347                                    | -9.02%            | \$ 39.024.324                                    | 2.28%             |             |
|                                                                                                      |                            |                                          |                                        |                                                      |                                                  |                   |                                                  |                   |                                                  |                   |             |
| ESS (DEFICIENCY) OF REVENUES OVER EXPE                                                               | ENDITURES                  | \$ (1,231,235)                           | \$ 536,115                             | \$ (1,410,731)                                       | \$ 836,337                                       |                   | \$ (170,267)                                     |                   | \$ (208,524)                                     |                   |             |
| ER SOURCES & USES                                                                                    |                            |                                          |                                        |                                                      |                                                  |                   |                                                  |                   |                                                  |                   |             |
| Other Sources/Contributions to Restricted Pro-                                                       | 8900                       | <u> </u>                                 |                                        |                                                      |                                                  | E T               | 3                                                | T T               |                                                  |                   |             |
| Other Uses                                                                                           | 7600                       |                                          | -                                      | -                                                    |                                                  |                   |                                                  |                   |                                                  |                   |             |
| Net Sources & Uses                                                                                   |                            | 5 -                                      | 5                                      | 5 .                                                  | \$ .                                             |                   | 5 .                                              | 1 1               | 5                                                |                   | SOUT        |
|                                                                                                      |                            |                                          |                                        |                                                      |                                                  |                   |                                                  |                   |                                                  |                   |             |