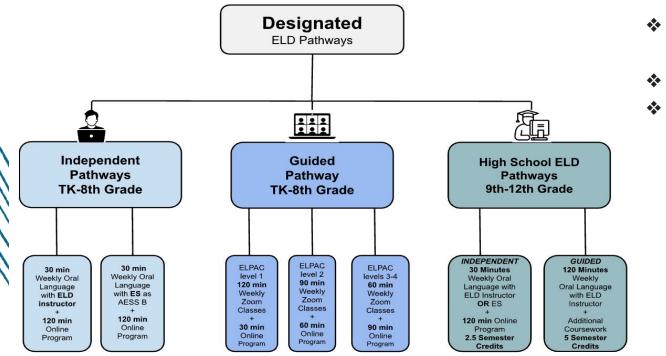

always enjoyed watching 3-D printers. This class allowed him to expand his knowledge about the Printers, Slicers, and Modeling knowledge required to be able to successfully 3-D print an object. This program has given him that ability to effectively model, slice, and print an object with the efficiency required for industrial grade printing.

) e . . .

"I love how this course is similar to a self-paced class, with the addition of a live teacher to help and guide you. We have our own timelines for the modeling required, but when we need help we can get live instruction on the matter." **EL Master Plan:** Folicies/processes that define our compliant and comprehensive English Learner program - driven by EL data and needs assessment; usable document for schools. First implemented this year.



**INCREASE** in ELD Course **student attendance** increased from 63% to 62% at SM (187 ELs).

- Elementary Parent/teacher conferences
- Increased ELAC parent attendance
- TWO EL teachers for the EL
- Highest scoring school in Sutter County for ELs!





# **Early Literacy Program**

**Goal: 100% Literacy by 3rd Grade** 

LITERACY LEARNING LAB

"CREATIVE APPROACHES TO TEACHING AND LEARNING"



## Early Literacy Program: Year 1 of 5-Year Program



Chantel Touryan-Schaefer Va Early Literature Coordinator \* 2023 California Literacy Award Winner

Program Development Year

Based on the Science of Reading

Parent and Teacher Training Needs Identified

Soon hiring for TOSA (Teacher on Special Assignment) for **Early Literacy Learning Lab** 

Collaboration with School of Education at Vanderbilt