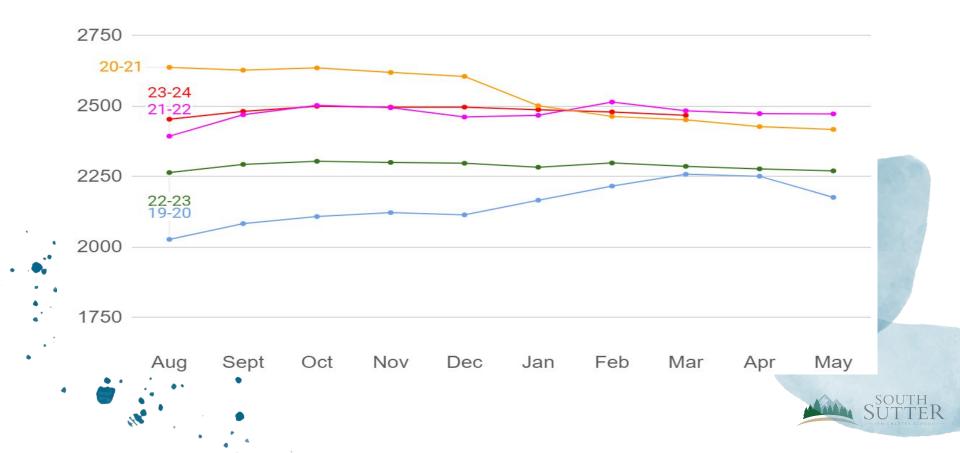

South Sutter Enrollment Trend

| RTER NAME: South Sutter Charter School<br>#: 51-71407-0109793<br>RTER #: 724<br>Fiscal Year 202<br>S | 3-24 Second<br>Summary MYF |                                          |                                        |                                                      |                                                  |                   |                                                  |                   |                                                  |                   |             |
|------------------------------------------------------------------------------------------------------|----------------------------|------------------------------------------|----------------------------------------|------------------------------------------------------|--------------------------------------------------|-------------------|--------------------------------------------------|-------------------|--------------------------------------------------|-------------------|-------------|
| DESCRIPTION                                                                                          |                            | Adopted<br>Budget<br>2023-24             | Latest<br>Revised<br>Budget<br>2023-24 | Second Interim<br>Actual<br>thru Jenuery 31,<br>2024 | Second Interim<br>Projected<br>Budget<br>2023-24 | Percent<br>Change | Second Interim<br>Projected<br>Budget<br>2024-25 | Percent<br>Change | Second Interim<br>Projected<br>Budget<br>2025-25 | Percent<br>Change |             |
| NUES                                                                                                 |                            |                                          |                                        |                                                      |                                                  |                   |                                                  |                   |                                                  |                   |             |
| LOFF Sources                                                                                         |                            |                                          |                                        |                                                      |                                                  |                   |                                                  |                   |                                                  |                   |             |
| LCFF                                                                                                 | 8011                       | 19.615.212                               | 20,463,690                             | 11,194,111                                           | 20,911,260                                       | 6.61%             | 21,112,041                                       | 0.96%             | 21,724,049                                       | 2.90%             |             |
| EPA                                                                                                  | 8012                       | 6,955,583                                | 7.846.502                              | 1.840.004                                            | 7,987,454                                        | 14.84%            | 8.048.156                                        | 0.76%             | 8 267 868                                        | 2.73%             |             |
| State Aid - Prior Year                                                                               | 8019                       |                                          |                                        | -                                                    |                                                  |                   |                                                  |                   |                                                  |                   |             |
| In Lieu Property Taxes                                                                               | 8096                       | 451,013                                  | 480.824                                | 321,682                                              | 489,461                                          | 8.52%             | 489,451                                          | 0.00%             | 489,461                                          | 0.00%             |             |
| Federal                                                                                              | 8100-8299                  | 2.548.177                                | 1,654,851                              | 243 682                                              | 1,672,055                                        | -34.38%           | 709.131                                          | -57.59%           | 709,131                                          | 0.00%             |             |
| State                                                                                                |                            |                                          |                                        |                                                      |                                                  |                   |                                                  |                   |                                                  |                   |             |
| Lottery - Unrestricted                                                                               | 8560                       | 401,731                                  | 445,920                                | 262,829                                              | 453,930                                          | 12,99%            | 453,930                                          | 0.00%             | 453,930                                          | 0.00%             | Second      |
| Lottery - Prop 20 - Restricted                                                                       | 8560                       | 158,329                                  | 181,391                                | 105.330                                              | 184,650                                          | 16.62%            | 184,650                                          | 0.00%             | 184,650                                          | 0.00%             |             |
| Other State Revenue                                                                                  | 8300-8599                  | 670,594                                  | 4,327,189                              | 441,022                                              | 4,658,348                                        | 594.66%           | 572,735                                          | -87.71%           | 572,736                                          | 0.00%             | Interim MYP |
| Local                                                                                                |                            | 1 S. |                                        |                                                      | Contraction of the second                        | 12                |                                                  | 30                | 12.15                                            |                   |             |
| Interest                                                                                             | 8660                       | 12,738                                   | 343,750                                | 44,469                                               | 346,124                                          | 2617.26%          | 346,124                                          | 0.00%             | 346,124                                          | 0.00%             | L J         |
| A8602 Local Special Education Transfe                                                                | 8792                       | 1,988,517                                | 1,870,387                              | 861,392                                              | 2,026,405                                        | 1.91%             | 2,026,405                                        | 0.00%             | 2,026,406                                        | 0.00%             |             |
| Other Local Revenues                                                                                 | 8600-8799                  | 3,873,604                                | 4,601,987                              | 2,023,057                                            | 4,045,985                                        | 4.45%             | 4,041,445                                        | -0.11%            | 4,041,445                                        | 0.00%             |             |
| Total Revenues                                                                                       |                            | 36,675,498                               | 42,216,491                             | 17,337,578                                           | 42,775,673                                       | 16.63%            | 37,984,079                                       | -11.20%           | 38,815,799                                       | 2.19%             |             |
| NDITURES                                                                                             |                            |                                          |                                        |                                                      |                                                  |                   |                                                  |                   |                                                  | · · · · ·         |             |
| Certificated Salaries                                                                                | 1000-1999                  | 11,233,915                               | 12,817,334                             | 6,959,839                                            | 12,716,419                                       | 13.20%            | 13,161,494                                       | 3.50%             | 13,358,916                                       | 1.50%             |             |
| Classified Salaries                                                                                  | 2000-2999                  | 1,908,360                                | 2,063,791                              | 932,384                                              | 1,748.676                                        | -8.37%            | 1,809,880                                        | 3.50%             | 1,837,028                                        | 1.50%             |             |
| Benefita                                                                                             | 3000-3999                  | 4.824.379                                | 5.263.028                              | 2,777,133                                            | 5.032.038                                        | 4.30%             | 5.283.640                                        | 5.00%             | 5,442,149                                        | 3.00%             |             |
| Books & Supplies                                                                                     | 4000-4999                  | 7,275,893                                | 8,744,805                              | 1,421,399                                            | 8,706,685                                        | 19.66%            | 4.953.987                                        | -43.10%           | 4,953,987                                        | 0.00%             |             |
| Contracts & Services                                                                                 | 5000-5999                  | 12.511.685                               | 12,638,918                             | 6.637.858                                            | 13.583.017                                       | 8.56%             | 12,792,846                                       | -5.82%            | 13,279,744                                       | 3.81%             |             |
| Cepitel Outley                                                                                       | 6000-6599                  | 12,511,606                               | 107.500                                | 0,007,000                                            | 107.500                                          | 0.00%             | 107.500                                          | 0.00%             | 107.500                                          | 0.00%             |             |
| Other Outlay                                                                                         | 7100-7299                  | 107,300                                  | 107,300                                |                                                      | 107,500                                          | 0.00%             | 107,300                                          | 0.0076            | 107,000                                          | 0.00%             |             |
| Debt Service (see Debt Form)                                                                         | 7400-7499                  | 45.000                                   | 45.000                                 | 19.695                                               | 45,000                                           | 0.00%             | 45.000                                           | 0.00%             | 45.000                                           | 0.00%             |             |
| Total Expenditures                                                                                   | 1400-1400                  | \$ 37,906,733                            | \$ 41,680,376                          | \$ 18,748,309                                        | \$ 41,939,335                                    | 10.64%            | \$ 38,154,347                                    | -9.02%            | \$ 39.024.324                                    | 2.28%             |             |
|                                                                                                      |                            |                                          |                                        |                                                      |                                                  |                   |                                                  |                   |                                                  |                   |             |
| ESS (DEFICIENCY) OF REVENUES OVER EXPE                                                               | ENDITURES                  | \$ (1,231,235)                           | \$ 536,115                             | \$ (1,410,731)                                       | \$ 836,337                                       |                   | \$ (170,267)                                     |                   | \$ (208,524)                                     |                   |             |
| ER SOURCES & USES                                                                                    |                            |                                          |                                        |                                                      |                                                  |                   |                                                  |                   |                                                  |                   |             |
| Other Sources/Contributions to Restricted Pro-                                                       | 8900                       | <u> </u>                                 |                                        |                                                      |                                                  | E T               | 3                                                | T T               |                                                  |                   |             |
| Other Uses                                                                                           | 7600                       |                                          | -                                      | -                                                    |                                                  |                   |                                                  |                   |                                                  |                   |             |
| Net Sources & Uses                                                                                   |                            | 5 -                                      | 5                                      | 5 .                                                  | \$ .                                             |                   | 5 .                                              | 1 1               | 5                                                |                   | SOUT        |
|                                                                                                      |                            |                                          |                                        |                                                      |                                                  |                   |                                                  |                   |                                                  |                   |             |