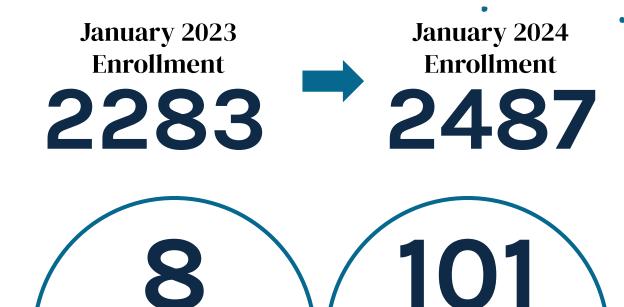

ization Structure: <u>https://sscs.org/iemschools/about/org-chart-interactive</u>



# Leadership Training





## **School Governance**

## **Parent Council**

According to the SSCS Charter, our Parent Council is made up of 23 members.

#### The Role of Parent Council Members:

- Uphold the mission of the school
- Serve for a 2 year term
- Be a parent of a SSCS student
- Monitor school's performance
- Monitor own performance
- Make suggestions to improve school
- Attend 2 meetings online per school year
- Be involved in the WASC accreditation process
- Do not have a personal agenda
- Be positive!

## **Governing Board**

- 5 Board Members
- Members are Parents of SSCS
- Meetings occur in person and online following The Brown Act
- All meetings are recorded and available on our website





new teachers (ESs) hired for the 2023-24 school year Education Specialists (teachers) currently serving South Sutter students



## **Teacher Credentialing & Training**

- 100% of our general education teachers (ESs) and Special Education teachers are properly assigned and compliant with Education Code 44865 and 51747.5.
- Teachers are required to complete 40 hours of professional development per year, both school wide and personalized based on their goals and prior year's evaluation.
- We offer both in-person and virtual professional development opportunities, and our new teachers receive a year of onboarding training and support.





South Sutter Enrollment Trend



| RTER NAME: South Sutter Charter School<br>#: 51-71407-0109793<br>RTER #: 724<br>Fiscal Year 202<br>S | 3-24 Second<br>