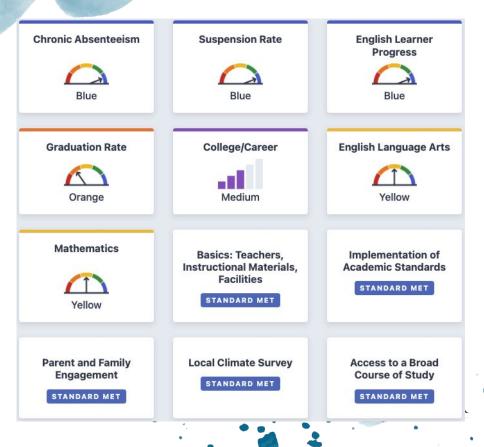

ACTION 1: Connect stakeholders with equitable access to learning opportunities ACTION 2: Build greater connections between the home and school community

## 2023 Schoolwide Dashboard Outcomes



#### Outperformed the State of CA on five metrics:

- Chronic Absenteeism (2.4% vs 24.3%)
- Suspension Rate (0% vs 3.5%)
- ELA (4 pts below vs 13.6 pts below)
- Math (48.5 pts below vs 49.1 pts below)
- ELPI (61.5% vs 48.7%)

Performed below the state on two metrics:

- Graduation Rate (85.5% vs 86.4%)
- College/Career (37.1% vs 43.9%)

Did not meet 95% participation for the following student groups:

- EL: ELA 93% & Math 94%
- SWD: ELA & Math 93%
- SED: ELA 94%

EL student group lost a level in ELA & Math due to participation

- •ELA (Orange/Low to Red/Very Low)
- Math (Yellow/Med to Orange/Low)



#### 2023 Student Group Dashboard Outcomes



| Student Group                       | English Learner<br>Progress | Chronic<br>Absenteeism | Suspension<br>Rate | Graduation<br>Rate | English<br>Language Arts | Mathematics | College/Caree<br>(Status Only) |
|-------------------------------------|-----------------------------|------------------------|--------------------|--------------------|--------------------------|-------------|--------------------------------|
| All Students                        | N/A                         | Blue                   | Blue               | Orange             | Yellow                   | Yellow      | Medium                         |
| English Learners                    | Blue                        | Green                  | Blue               |