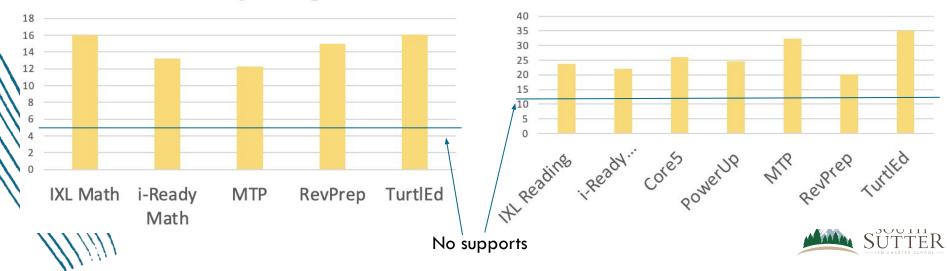

## **Teacher Credentialing & Training**

- 100% of our general education teachers (ESs) and Special Education teachers are properly assigned and compliant with Education Code 44865 and 51747.5.
- Teachers are required to complete 40 hours of professional development per year, both school wide and personalized based on their goals and prior year's evaluation.
- We offer both in-person and virtual professional development opportunities, and our new teachers receive a year of onboarding training and support.