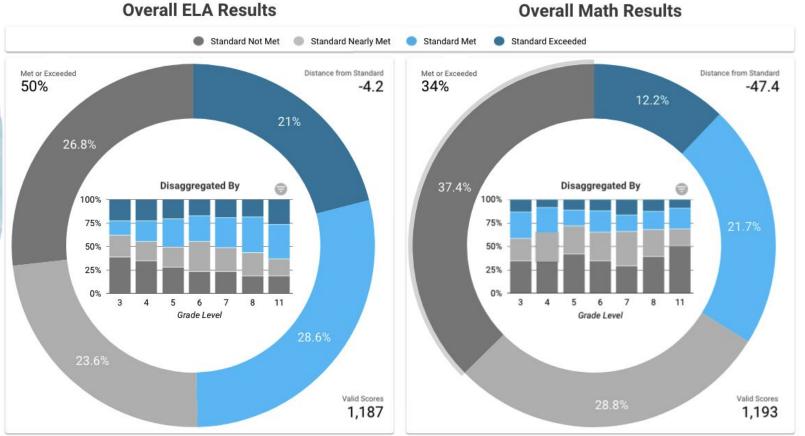

| Blue               |                    | Orange                   | Orange      | Lo                             |
| Native Hawaiian or Pacific Islander | N/A                         |                        |                    | N/A                |                          |             | N/                             |
| White                               | N/A                         | Green                  | Blue               | Orange             | Orange                   | Yellow      | Mediur                         |
| Two or More Races                   | N/A                         | Blue                   | Blue               | -                  | Blue                     | Yellow      |                                |

## **2022-23 CAASPP Outcomes**



SOUTH

**Schoolwide 23-24 i-Ready Performance** 



i-Ready<sup>\*\*</sup>

#### Results by Mid-year

- Tier 1 growth: Reading: 23.4% Math: 20%
- Tier 3 reduction: Reading: 8.1% Math: 11.3%



\*Data represents a matched cohort

#### Reading Growth by Ethnicity - SSCS





No Intervention Program Supports Used

Intervention Program Supports Used

#### Math Growth by Ethnicity - SSCS



#### **EFFECTIVENESS BY INTERVENTION PROGRAM**

#### Math AVG Scale Score Growth by Program

#### Reading AVG Scale Score Growth by Program



#### Special Education: Facts and Feelings

News Flash

4 SPED Transition Courses were A-G approved.
4 SPED teachers received additional training with IMSE (structured literacy)

- All SPED teachers will be receiving a 24 hour training in Wilson



*Parent quote:* M