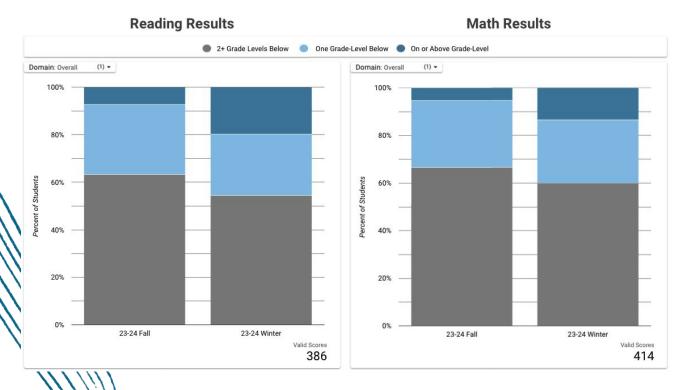

South Sutter Enrollment Trend

| RTER NAME: South Sutter Charter School<br>#: 51-71407-0109793<br>RTER #: 724<br>Fiscal Year 202<br>S | 3-24 Second<br>Summary MYF |                                          |                                        |                                                      |                                                  |                   |                                                  |                   |                                                  |                   |             |
|------------------------------------------------------------------------------------------------------|----------------------------|------------------------------------------|----------------------------------------|------------------------------------------------------|--------------------------------------------------|-------------------|--------------------------------------------------|-------------------|--------------------------------------------------|-------------------|-------------|
| DESCRIPTION                                                                                          |                            | Adopted<br>Budget<br>2023-24             | Latest<br>Revised<br>Budget<br>2023-24 | Second Interim<br>Actual<br>thru Jenuery 31,<br>2024 | Second Interim<br>Projected<br>Budget<br>2023-24 | Percent<br>Change | Second Interim<br>Projected<br>Budget<br>2024-25 | Percent<br>Change | Second Interim<br>Projected<br>Budget<br>2025-25 | Percent<br>Change |             |
| NUES                                                                                                 |                            |                                          |                                        |                                                      |                                                  |                   |                                                  |                   |                                                  |                   |             |
| LOFF Sources                                                                                         |                            |                                          |                                        |                                                      |                                                  |                   |                                                  |                   |                                                  |                   |             |
| LCFF                                                                                                 | 8011                       | 19.615.212                               | 20,463,690                             | 11,194,111                                           | 20,911,260                                       | 6.61%             | 21,112,041                                       | 0.96%             | 21,724,049                                       | 2.90%             |             |
| EPA                                                                                                  | 8012                       | 6,955,583                                | 7.846.502                              | 1.840.004                                            | 7,987,454                                        | 14.84%            | 8.048.156                                        | 0.76%             | 8 267 868                                        | 2.73%             |             |
| State Aid - Prior Year                                                                               | 8019                       |                                          |                                        | -                                                    |                                                  |                   |                                                  |                   |                                                  |                   |             |
| In Lieu Property Taxes                                                                               | 8096                       | 451,013                                  | 480.824                                | 321,682                                              | 489,461                                          | 8.52%             | 489,451                                          | 0.00%             | 489,461                                          | 0.00%             |             |
| Federal                                                                                              | 8100-8299                  | 2.548.177                                | 1,654,851                              | 243 682                                              | 1,672,055                                        | -34.38%           | 709.131                                          | -57.59%           | 709,131                                          | 0.00%             |             |
| State                                                                                                |                            |                                          |                                        |                                                      |                                                  |                   |                                                  |                   |                                                  |                   |             |
| Lottery - Unrestricted                                                                               | 8560                       | 401,731                                  | 445,920                                | 262,829                                              | 453,930                                          | 12,99%            | 453,930                                          | 0.00%             | 453,930                                          | 0.00%             | Second      |
| Lottery - Prop 20 - Restricted                                                                       | 8560                       | 158,329                                  | 181,391                                | 105.330                                              | 184,650                                          | 16.62%            | 184,650                                          | 0.00%             | 184,650                                          | 0.00%             |             |
| Other State Revenue                                                                                  | 8300-8599                  | 670,594                                  | 4,327,189                              | 441,022                                              | 4,658,348                                        | 594.66%           | 572,735                                          | -87.71%           | 572,736                                          | 0.00%             | Interim MYP |
| Local                                                                                                |                            | 1 S. |                                        |                                                      | Contraction of the second                        | 12                |                                                  | 30                | 12.15                                            |                   |             |
| Interest                                                                                             | 8660                       | 12,738                                   | 343,750                                | 44,469                                               | 346,124                                          | 2617.26%          | 346,124                                          | 0.00%             | 346,124                                          | 0.00%             | L J         |
| A8602 Local Special Education Transfe                                                                | 8792                       | 1,988,517                                | 1,870,387                              | 861,392                                              | 2,026,405                                        | 1.91%             | 2,026,405                                        | 0.00%             | 2,026,406                                        | 0.00%             |             |
| Other Local Revenues                                                                                 | 8600-8799                  | 3,873,604                                | 4,601,987                              | 2,023,057                                            | 4,045,985                                        | 4.45%             | 4,041,445                                        | -0.11%            | 4,041,445                                        | 0.00%             |             |
| Total Revenues                                                                                       |                            | 36,675,498                               | 42,216,491                             | 17,337,578                                           | 42,775,673                                       | 16.63%            | 37,984,079                                       | -11.20%           | 38,815,799                                       | 2.19%             |             |
| NDITURES                                                                                             |                            |                                          |                                        |                                                      |                                                  |                   |                                                  |                   |                                                  | · · · · ·         |             |
| Certificated Salaries                                                                                | 1000-1999                  | 11,233,915                               | 12,817,334                             | 6,959,839                                            | 12,716,419                                       | 13.20%            | 13,161,494                                       | 3.50%             | 13,358,916                                       | 1.50%             |             |
| Classified Salaries                                                                                  | 2000-2999                  | 1,908,360                                | 2,063,791                              | 932,384                                              | 1,748.676                                        | -8.37%            | 1,809,880                                        | 3.50%             | 1,837,028                                        | 1.50%             |             |
| Benefita                                                                                             | 3000-3999                  | 4.824.379                                | 5.263.028                              | 2,777,133                                            | 5.032.038                                        | 4.30%             | 5.283.640                                        | 5.00%             | 5,442,149                                        | 3.00%             |             |
| Books & Supplies                                                                                     | 4000-4999                  | 7,275,893                                | 8,744,805                              | 1,421,399                                            | 8,706,685                                        | 19.66%            | 4.953.987                                        | -43.10%           | 4,953,987                                        | 0.00%             |             |
| Contracts & Services                                                                                 | 5000-5999                  | 12.511.685                               | 12,638,918                             | 6.637.858                                            | 13.583.017                                       | 8.56%             | 12,792,846                                       | -5.82%            | 13,279,744                                       | 3.81%             |             |
| Cepitel Outley                                                                                       | 6000-6599                  | 12,511,606                               | 107.500                                | 0,007,000                                            | 107.500                                          | 0.00%             | 107.500                                          | 0.00%             | 107.500                                          | 0.00%             |             |
| Other Outlay                                                                                         | 7100-7299                  | 107,300                                  | 107,300                                |                                                      | 107,500                                          | 0.00%             | 107,300                                          | 0.0076            | 107,000                                          | 0.00%             |             |
| Debt Service (see Debt Form)                                                                         | 7400-7499                  | 45.000                                   | 45.000                                 | 19.695                                               | 45,000                                           | 0.00%             | 45.000                                           | 0.00%             | 45.000                                           | 0.00%             |             |
| Total Expenditures                                                                                   | 1400-1400                  | \$ 37,906,733                            | \$ 41,680,376                          | \$ 18,748,309                                        | \$ 41,939,335                                    | 10.64%            | \$ 38,154,347                                    | -9.02%            | \$ 39.024.324                                    | 2.28%             |             |
|                                                                                                      |                            |                                          |                                        |                                                      |                                                  |                   |                                                  |                   |                                                  |                   |             |
| ESS (DEFICIENCY) OF REVENUES OVER EXPE                                                               | ENDITURES                  | \$ (1,231,235)                           | \$ 536,115                             | \$ (1,410,731)                                       | \$ 836,337                                       |                   | \$ (170,267)                                     |                   | \$ (208,524)                                     |                   |             |
| ER SOURCES & USES                                                                                    |                            |                                          |                                        |                                                      |                                                  |                   |                                                  |                   |                                                  |                   |             |
| Other Sources/Contributions to Restricted Pro-                                                       | 8900                       | <u> </u>                                 |                                        |                                                      |                                                  | E T               | 3                                                | T T               |                                                  |                   |             |
| Other Uses                                                                                           | 7600                       |                                          | -                                      | -                                                    |                                                  |                   |                                                  |                   |                                                  |                   |             |
| Net Sources & Uses                                                                                   |                            | 5 -                                      | 5                                      | 5 .                                                  | \$ .                                             |                   | 5 .                                              | 1 1               | 5                                                |                   | SOUT        |
|                                                                                                      |                            |                                          |                                        |                                                      |                                                  |                   |                                                  |                   |                                                  |                   |             |